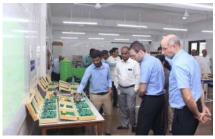

# **Visit by the HCL Foundation Management Team**

About 60 members of the team visited our Home on 18.10.2022 led by Doctor Ms. Nidhi Pundhir, Vice-President, Global CSR, HCL Foundation. The team visited all the units of the Students' Home and were extremely impressed.

Then were highly appreciative of the Home's efforts. A meeting that followed was addressed by the hosts and our monastic members.

Mobile Robotic Lab on wheels is to train poor children in Govt. Schools, who seldom have any exposure to robotics. In order to equip them, thanks to HCL Foundation, our Home has embarked on a project to take Robotics training to the doors of poor children studying in the VI Std. to XII Std., of Govt. Schools. 21 hours training course will expose these students to the basics of robotics and Internet of things (IoT). A specially built bus with robotic training equipment kit will visit government schools and train the students in Robotics. An experienced trainer will train the students in theory and practice. Mobile Robotic Lab was inaugurated on 20-12-2022 by Doctor Ms. Nidhi Pundhir, Vice-President. Global CSR, HCL Foundation. Sri Srinivasan, Assistant, Commissioner of Police, and Sri G.H. Rao, Senior Advisor, HCL Foundation were also present.