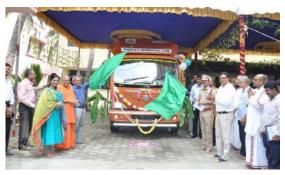

Then were highly appreciative of the Home's efforts. A meeting that followed was addressed by the hosts and our monastic members.

Mobile Robotic Lab on wheels is to train poor children in Govt. Schools, who seldom have any exposure to robotics. In order to equip them, thanks to HCL Foundation, our Home has embarked on a project to take Robotics training to the doors of poor children studying in the VI Std. to XII Std., of Govt. Schools. 21 hours training course will expose these students to the basics of robotics and Internet of things (IoT). A specially built bus with robotic training equipment kit will visit government schools and train the students in Robotics. An experienced trainer will train the students in theory and practice. Mobile Robotic Lab was inaugurated on 20-12-2022 by Doctor Ms. Nidhi Pundhir, Vice-President. Global CSR, HCL Foundation. Sri Srinivasan, Assistant, Commissioner of Police, and Sri G.H. Rao, Senior Advisor, HCL Foundation were also present.