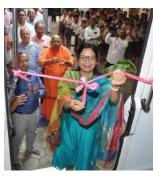

**Computer lab inauguration 01.03.2023** On 01-03-2023 upgraded computer lab with new flooring and computer tables sponsored by K.R.S Charities 8/25, Thandavarayan Street, Thiruvallikkeni, Chennai, was inaugurated.