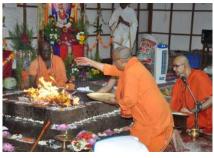

**Vidyarthi Homa** was performed in the Home on 24.08.2022 to give necessary initiation to the new entrants of Polytechnic College, Residential High School and Centenary Primary School.

Br. Buddhachaitanya conducted the Vidyarthi Homa and Sri Ramakripananda recited the Vidyarthi Homa mantras with explanation. Swami Devarchanananda explained the same in Tamil. Swami Satyaprabhananda of T. Nagar Ashrama, explained the significance of Vidyarthi Homa to the new entrants.