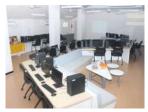

Computer Laboratory: Students trained in the well-equipped laboratory (25 PCs and 30 Tablet PCs with UPS power supply) during Saturday, Sundays & their computer lab periods. Here students are additionally trained in basics of the computer, word, excel, browsing, drawing, using emails etc.