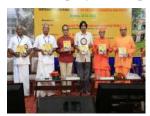

**Chandi Homam** was conducted in the Home on 03.05.2022 in connection with the centenary celebrations of "Residential High School" and the main Home buildings "The Palace for the Poor".

The centenary celebrations of the Residential High School and the main building "The Palace for the Poor, were conducted in the Home in a grand manner on 26.06.2022.

There were 4 sessions – **1st session** was presided by Shri R.N.Ravi, Hon'ble Governor of Tamil Nadu at 10.00 a.m. The other participants were Most Revered Swami Gautamanandaji Maharaj. Vice President of Ramakrishna Math & Ramakrishna Mission, Sri B. Selvakumar, Chief Post Master General, Tamil Nadu Circle, Sri S. Gurumurthy, Editor, Thuglak and Dr. Nalli Kuppuswamy Chettiar, Vice President of

R.K.M.S Home. A commemorative Postal Special Cover to mark the Centenary of our Residential High School was released on the occasion.

The Governor spoke in detail about our Great heritage and the role the mission has to play in the 'Amirt kal' for the next few decades and how our country should emerge as "Vishwa Guru". Also he spoke on Sanatana Dharma and how it is relevant even in the modern day. The session was concluded with honouring conservancy staff, drama artists, and poor widows totaling 100 each. They were all given dry ration items worth Rs.1000 each.