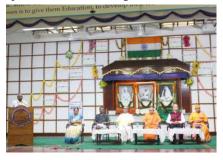

**Republic Day** Republic Day was celebrated on 26.01.2023 in our Home. Sri S. Varadarajan, Former Chairman & Managing Director, BPCL and Managing Committee member was the Chief Guest. He hoisted the National Flag and spoke about the importance of our Constitution.