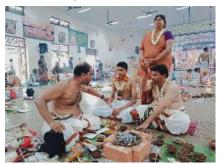

**Akshaya Tritiya** was celebrated in the Home on 03.05.2022 with Abhishekam to Devi Saraswathi with holy waters from various rivers.

**Free Upanayanam** was conducted to 10 students (one from Home and others from outside) on 04.05.2022.

**Chandi Homam** was conducted in the Home on 03.05.2022 in connection with the centenary celebrations of "Residential High School" and the main Home buildings "The Palace for the Poor".

The centenary celebrations of the Residential High School and the main building "The Palace for the Poor, were conducted in the Home in a grand manner on 26.06.2022.

**Vidyarthi Homa** was performed in the Home on 24.08.2022 to give necessary initiation to the new entrants of Polytechnic College, Residential High School and Centenary Primary School.

Br. Buddhachaitanya conducted the Vidyarthi Homa and Sri Ramakripananda recited the Vidyarthi Homa mantras with explanation. Swami Devarchanananda explained the same in Tamil. Swami Satyaprabhananda of T. Nagar Ashrama, explained the significance of Vidyarthi Homa to the new entrants.