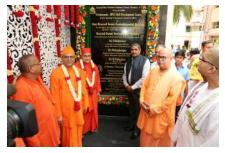

**Chandi Homam** was conducted in the Home on 03.05.2022 in connection with the centenary celebrations of "Residential High School" and the main Home buildings "The Palace for the Poor".

The centenary celebrations of the Residential High School and the main building "The Palace for the Poor, were conducted in the Home in a grand manner on 26.06.2022.

There were 4 sessions – **1st session** was presided by Shri R.N.Ravi, Hon'ble Governor of Tamil Nadu at 10.00 a.m. The other participants were Most Revered Swami Gautamanandaji Maharaj. Vice President of Ramakrishna Math & Ramakrishna Mission, Sri B. Selvakumar, Chief Post Master General, Tamil Nadu Circle, Sri S. Gurumurthy, Editor, Thuglak and Dr. Nalli Kuppuswamy Chettiar, Vice President of

R.K.M.S Home. A commemorative Postal Special Cover to mark the Centenary of our Residential High School was released on the occasion.

The Governor spoke in detail about our Great heritage and the role the mission has to play in the 'Amirt kal' for the next few decades and how our country should emerge as "Vishwa Guru". Also he spoke on Sanatana Dharma and how it is relevant even in the modern day. The session was concluded with honouring conservancy staff, drama artists, and poor widows totaling 100 each. They were all given dry ration items worth Rs.1000 each.