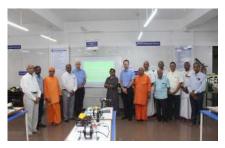

# **Visit by the HCL Foundation Management Team**

About 60 members of the team visited our Home on 18.10.2022 led by Doctor Ms. Nidhi Pundhir, Vice-President, Global CSR, HCL Foundation. The team visited all the units of the Students' Home and were extremely impressed.

Then were highly appreciative of the Home's efforts. A meeting that followed was addressed by the hosts and our monastic members.

Mobile Robotic Lab on wheels is to train poor children in Govt. Schools, who seldom have any exposure to robotics. In order to equip them, thanks to HCL Foundation, our Home has embarked on a project to take Robotics training to the doors of poor children studying in the VI Std. to XII Std., of Govt. Schools. 21 hours training course will expose these students to the basics of robotics and Internet of things (IoT). A specially built bus with robotic training equipment kit will visit government schools and train the students in Robotics. An experienced trainer will train the students in theory and practice. Mobile Robotic Lab was inaugurated on 20-12-2022 by Doctor Ms. Nidhi Pundhir, Vice-President. Global CSR, HCL Foundation. Sri Srinivasan, Assistant, Commissioner of Police, and Sri G.H. Rao, Senior Advisor, HCL Foundation were also present.