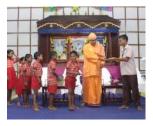

# **Visit by the HCL Foundation Management Team**

About 60 members of the team visited our Home on 18.10.2022 led by Doctor Ms. Nidhi Pundhir, Vice-President, Global CSR, HCL Foundation. The team visited all the units of the Students' Home and were extremely impressed.

Then were highly appreciative of the Home's efforts. A meeting that followed was addressed by the hosts and our monastic members.

Mobile Robotic Lab on wheels is to train poor children in Govt. Schools, who seldom have any exposure to robotics. In order to equip them, thanks to HCL Foundation, our Home has embarked on a project to take Robotics training to the doors of poor children studying in the VI Std. to XII Std., of Govt. Schools. 21 hours training course will expose these students to the basics of robotics and Internet of things (IoT). A specially built bus with robotic training equipment kit will visit government schools and train the students in Robotics. An experienced trainer will train the students in theory and practice. Mobile Robotic Lab was inaugurated on 20-12-2022 by Doctor Ms. Nidhi Pundhir, Vice-President. Global CSR, HCL Foundation. Sri Srinivasan, Assistant, Commissioner of Police, and Sri G.H. Rao, Senior Advisor, HCL Foundation were also present.