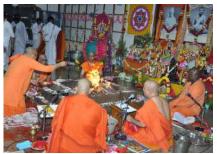

**Chandi Homam** was conducted in the Home on 03.05.2022 in connection with the centenary celebrations of "Residential High School" and the main Home buildings "The Palace for the Poor".

The centenary celebrations of the Residential High School and the main building "The Palace for the Poor, were conducted in the Home in a grand manner on 26.06.2022.