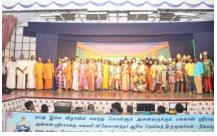

Our students presented a colourful Cultural Programme including Dance, Bhajan, Role Play and Speeches. A Teacher from the high school and a Lecturer from the Polytechnic College spoke about Sri Ramakrishna in the meeting that followed.