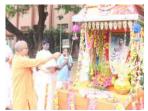

**Akshaya Tritiya** was celebrated in the Home on 03.05.2022 with Abhishekam to Devi Saraswathi with holy waters from various rivers.

**Free Upanayanam** was conducted to 10 students (one from Home and others from outside) on 04.05.2022.

**Chandi Homam** was conducted in the Home on 03.05.2022 in connection with the centenary celebrations of "Residential High School" and the main Home buildings "The Palace for the Poor".

The centenary celebrations of the Residential High School and the main building "The Palace for the Poor, were conducted in the Home in a grand manner on 26.06.2022.