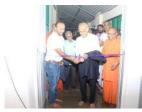

**Computer lab inauguration 01.03.2023** On 01-03-2023 upgraded computer lab with new flooring and computer tables sponsored by K.R.S Charities 8/25, Thandavarayan Street, Thiruvallikkeni, Chennai, was inaugurated.