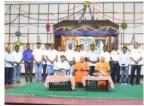

On 6th May 1917, the foundation stone for our the building was declared open by Revered Maharaj on 10.05.1921. who aptly named it, "The Palace for the Poor". With his approval, the building was raised further west by 30' to give spacious forntage. In fond memory of the 'foundation stone laying' event and in fulfilment of founder Sri Ramasamy Iyengar's wish, a Stupi (Sacred Pillar) was erected. It was declared open in the morning session on 26.06.2022 by our Vice President Revered Swami Gautamanadaji Maharaj.

Books worth Rs.1000 per set were distributed to 100 school libraries. 100 tree saplings were distributed among villagers. About 300 students from other colleges visited the exhibition that was organized in our Polytechnic college as a part of Centenary Celebrations.