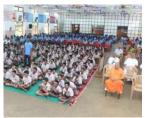

National Youth Day Celebration on 12.01.2023: Inter-Polytechnic College and Inter-school tournaments were held and prizes were distributed to the winners. In the afternoon a public meeting was held in the Auditorium, presided over by Dr. Smt. Sudha Seshaiyyan, Ex.Vice-Chancellor, Dr. M.G.R. Medical University, who distributed the prizes to the winners of the

inter-High School and Inter-Polytechnic College competitions.

Also she gave an inspiring speech on Swami Vivekananda and his exhortation to the student community. In Inter-school competition there were 345 participants, and in Inter-Polytechnic College competitions 450 participants.