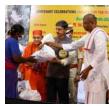

# **Visit by the HCL Foundation Management Team**

About 60 members of the team visited our Home on 18.10.2022 led by Doctor Ms. Nidhi Pundhir, Vice-President, Global CSR, HCL Foundation. The team visited all the units of the Students' Home and were extremely impressed.

Then were highly appreciative of the Home's efforts. A meeting that followed was addressed by the hosts and our monastic members.

Mobile Robotic Lab on wheels is to train poor children in Govt. Schools, who seldom have any exposure to robotics. In order to equip them, thanks to HCL Foundation, our Home has embarked on a project to take Robotics training to the doors of poor children studying in the VI Std. to XII Std., of Govt. Schools. 21 hours training course will expose these students to the basics of robotics and Internet of things (IoT). A specially built bus with robotic training equipment kit will visit government schools and train the students in Robotics. An experienced trainer will train the students in theory and practice. Mobile Robotic Lab was inaugurated on 20-12-2022 by Doctor Ms. Nidhi Pundhir, Vice-President. Global CSR, HCL Foundation. Sri Srinivasan, Assistant, Commissioner of Police, and Sri G.H. Rao, Senior Advisor, HCL Foundation were also present.