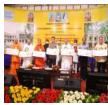

**Chandi Homam** was conducted in the Home on 03.05.2022 in connection with the centenary celebrations of "Residential High School" and the main Home buildings "The Palace for the Poor".

The centenary celebrations of the Residential High School and the main building "The Palace for the Poor, were conducted in the Home in a grand manner on 26.06.2022.

There were 4 sessions – **1st session** was presided by Shri R.N.Ravi, Hon'ble Governor of Tamil Nadu at 10.00 a.m. The other participants were Most Revered Swami Gautamanandaji Maharaj. Vice President of Ramakrishna Math & Ramakrishna Mission, Sri B. Selvakumar, Chief Post Master General, Tamil Nadu Circle, Sri S. Gurumurthy, Editor, Thuglak and Dr. Nalli Kuppuswamy Chettiar, Vice President of

R.K.M.S Home. A commemorative Postal Special Cover to mark the Centenary of our Residential High School was released on the occasion.

The Governor spoke in detail about our Great heritage and the role the mission has to play in the 'Amirt kal' for the next few decades and how our country should emerge as "Vishwa Guru". Also he spoke on Sanatana Dharma and how it is relevant even in the modern day. The session was concluded with honouring conservancy staff, drama artists, and poor widows totaling 100 each. They were all given dry ration items worth Rs.1000 each.