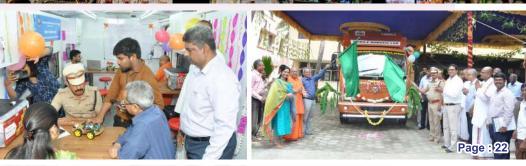

# **Visit by the HCL Foundation Management Team**

About 60 members of the team visited our Home on 18.10.2022 led by Doctor Ms. Nidhi Pundhir, Vice-President, Global CSR, HCL Foundation. The team visited all the units of the Students' Home and were extremely impressed.

Then were highly appreciative of the Home's efforts. A meeting that followed was addressed by the hosts and our monastic members.

Mobile Robotic Lab on wheels is to train poor children in Govt. Schools, who seldom have any exposure to robotics. In order to equip them, thanks to HCL Foundation, our Home has embarked on a project to take Robotics training to the doors of poor children studying in the VI Std. to XII Std., of Govt. Schools. 21 hours training course will expose these students to the basics of robotics and Internet of things (IoT). A specially built bus with robotic training equipment kit will visit government schools and train the students in Robotics. An experienced trainer will train the students in theory and practice. Mobile Robotic Lab was inaugurated on 20-12-2022 by Doctor Ms. Nidhi Pundhir, Vice-President. Global CSR, HCL Foundation. Sri Srinivasan, Assistant, Commissioner of Police, and Sri G.H. Rao, Senior Advisor, HCL Foundation were also present.