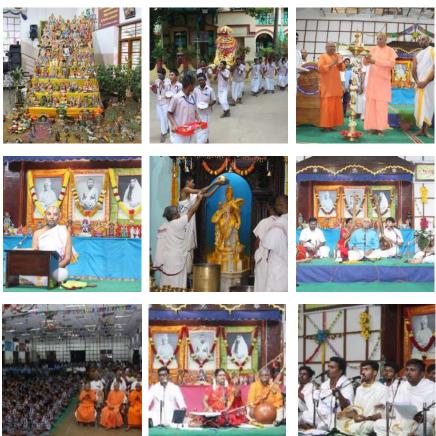

**Teachers' Day** was celebrated on 05.09.2022, with special address by Dr. Thenkasi Ganesan, Dy. G.M., L&T Ltd.

**Navarathri Utsav** was celebrated in the Home with usual gaiety from 26.09.2022 to 05.10.2022 with usual Upanyasam in the mornings and programmes by various artists in the evenings.

The morning function was inaugurated by Revered Swami Vimokshananda, Adhyaksha, Ramakrishna Math, Yelagiri Hills, and there was discourse by Sriman U.Ve Akkarakani Srinidhi Swamigal on Azwargal Vaibhavam for 5 days and Ramanuja Vaibhavam for 4 days.

The evening programme was inaugurated by Dr. Nalli Kuppuswamy Chettiar and Sri K.S. Jayaram, MD., Auto Tech Industries, Chennai, was the Chief Guest.

| 26.09.2022 | - | Veena Virtuoso by Sri Rajesh Vaidya                                                          |
|------------|---|----------------------------------------------------------------------------------------------|
| 27.09.2022 | - | N. Vijay Siva – Vocal                                                                        |
| 28.09.2022 | - | Old student s from our Home – Bhajans                                                        |
| 29.09.2022 | - | Priya Sisters – Carnatic Vocal                                                               |
| 30.09.2022 | - | Villu Pattu- Smt. Bharathi Thirumagan                                                        |
| 01.10.2022 | - | "Bharathi Yaar" Drama by S.B. Creations                                                      |
| 02.10.2022 | - | Dance Drama by Dr. Padmaja Venkatesh Suresh On "Kali to Krishna"                             |
| 03.10.2022 | - | Namasankeerthanam by Ramakrishna Hari Bhajan<br>Mandali, Chennai & Carnatic vocal by Madurai |
|            |   | S.N. Siva Ganesh and Party from 7.30 pm.                                                     |
| 04.10.2022 | - | Devotional songs by Kum. Sivasrti<br>Skandaprasad and Party                                  |

All the above programmes were sponsored by Dr. Nalli Kuppuswamy Chettiar (both morning and evening events)

**Sri Sarada Devi Jayanthi** 170th Birthday Anniversary of Holy Mother Sri Sarada Devi was celebrated on 15 Dec 2022. A teacher from the high school and a lecturer from the Polytechnic College gave presentation and spoke about Mother Sri Sarada Devi.