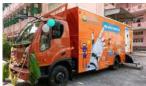

Then were highly appreciative of the Home's efforts. A meeting that followed was addressed by the hosts and our monastic members.

Mobile Robotic Lab on wheels is to train poor children in Govt. Schools, who seldom have any exposure to robotics. In order to equip them, thanks to HCL Foundation, our Home has embarked on a project to take Robotics training to the doors of poor children studying in the VI Std. to XII Std., of Govt. Schools. 21 hours training course will expose these students to the basics of robotics and Internet of things (IoT). A specially built bus with robotic training equipment kit will visit government schools and train the students in Robotics. An experienced trainer will train the students in theory and practice. Mobile Robotic Lab was inaugurated on 20-12-2022 by Doctor Ms. Nidhi Pundhir, Vice-President. Global CSR, HCL Foundation. Sri Srinivasan, Assistant, Commissioner of Police, and Sri G.H. Rao, Senior Advisor, HCL Foundation were also present.