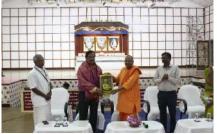

#### **Events:**

**Electric Vehicle Lab Equipments:** Equipments costing Rs.13.5 lakhs, were donated by Witzenmann India Private Limited. Sri Balasubramaniyan Karthic, M.D., Smt. Nandhini, Company Secretary graced the inaugural function on 19-12-2022.