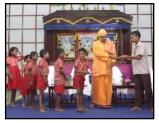

There were 4 sessions – **1st session** was presided by Shri R.N.Ravi, Hon'ble Governor of Tamil Nadu at 10.00 a.m. The other participants were Most Revered Swami Gautamanandaji Maharaj. Vice President of Ramakrishna Math & Ramakrishna Mission, Sri B. Selvakumar, Chief Post Master General, Tamil Nadu Circle, Sri S. Gurumurthy, Editor, Thuglak and Dr. Nalli Kuppuswamy Chettiar, Vice President of

R.K.M.S Home. A commemorative Postal Special Cover to mark the Centenary of our Residential High School was released on the occasion.

The Governor spoke in detail about our Great heritage and the role the mission has to play in the 'Amirt kal' for the next few decades and how our country should emerge as "Vishwa Guru". Also he spoke on Sanatana Dharma and how it is relevant even in the modern day. The session was concluded with honouring conservancy staff, drama artists, and poor widows totaling 100 each. They were all given dry ration items worth Rs.1000 each.