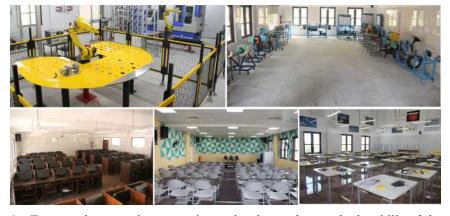

In the year 2015 we were looking ahead of the future plans of our Home to build a "State of the art" infrastructure for the Polytechnic students. We had ample space near our Automobile workshop. Hence we decided to construct an infrastructure which will help our Polytechnic students to upgrade their skills and acquire "Hands-on training". This will make them "Industry ready" before their employment and also help them to cope up with the current and future needs of the industry.

At this point of time we came into contact with Sri S.Vardarajan, Chairman & Managing Director, Bharat Petroleum Corporation, also an alumni of Vivekananda college and a devotee of Ramakrishna Math. He encouraged us to approach BPCL with a detailed Project report for establishing the Skill Development centre and a request for financial assistance under their CSR (Corporate Social Responsibility) scheme. Accordingly the Project report was submitted and Sri S.Varadarajan was instrumental in getting the approval and sanctioning the entire sum of Rs.15 Crore, towards the total cost of the project.

Our Home is indebted to BPCL for making this project a top class facility among all the other Polytechnics in Tamil Nadu.

The initial spade work for the project started in the year 2016, construction work started in July 2018, completed in August 2019 and inaugurated on September 1, 2019. The first training course for the students "Short Term Certification Training" was conducted in November 2019.