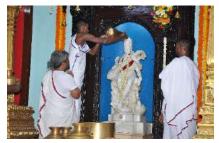

Thanks to the pioneering efforts of the indefatigable C. Ramasamy Iyengar a massive building was constructed on the lands. Swami Brahmananda, the spiritual son of Sri Ramakrishna, laid the foundation stone for this building on 6 May 1917, Buddha Poornima. Also Revered Maharaj inaugurated the new building after four years on Akshya Tritiya day on 10 May 1921.

Swami Brahmanandaji Maharaj stayed in the Home for nearly a month. He aptly named the new building "The Palace for the Poor" as the poor boys studying in the Home should never have the feeling that they are poor and are staying in an orphanage. The building with an impressive prayer hall and Saraswathi statue in marble, intricately carved have added to the serenity and holy environment.

On 6th May 1917, the foundation stone for our the building was declared open by Revered Maharaj on 10.05.1921. who aptly named it, "The Palace for the Poor". With his approval, the building was raised further west by 30' to give spacious forntage. In fond memory of the 'foundation stone laying' event and in fulfilment of founder Sri Ramasamy Iyengar's wish, a Stupi (Sacred Pillar) was erected. It was declared open in the morning session on 26.06.2022 by our Vice President Revered Swami Gautamanadaji Maharaj.