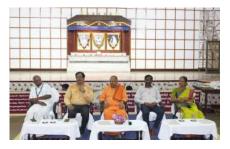

There were 4 sessions – **1st session** was presided by Shri R.N.Ravi, Hon'ble Governor of Tamil Nadu at 10.00 a.m. The other participants were Most Revered Swami Gautamanandaji Maharaj. Vice President of Ramakrishna Math & Ramakrishna Mission, Sri B. Selvakumar, Chief Post Master General, Tamil Nadu Circle, Sri S. Gurumurthy, Editor, Thuglak and Dr. Nalli Kuppuswamy Chettiar, Vice President of

R.K.M.S Home. A commemorative Postal Special Cover to mark the Centenary of our Residential High School was released on the occasion.

The Governor spoke in detail about our Great heritage and the role the mission has to play in the 'Amirt kal' for the next few decades and how our country should emerge as "Vishwa Guru". Also he spoke on Sanatana Dharma and how it is relevant even in the modern day. The session was concluded with honouring conservancy staff, drama artists, and poor widows totaling 100 each. They were all given dry ration items worth Rs.1000 each.