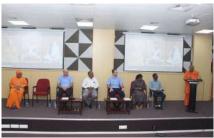

There were 4 sessions – **1st session** was presided by Shri R.N.Ravi, Hon'ble Governor of Tamil Nadu at 10.00 a.m. The other participants were Most Revered Swami Gautamanandaji Maharaj. Vice President of Ramakrishna Math & Ramakrishna Mission, Sri B. Selvakumar, Chief Post Master General, Tamil Nadu Circle, Sri S. Gurumurthy, Editor, Thuglak and Dr. Nalli Kuppuswamy Chettiar, Vice President of

R.K.M.S Home. A commemorative Postal Special Cover to mark the Centenary of our Residential High School was released on the occasion.

The Governor spoke in detail about our Great heritage and the role the mission has to play in the 'Amirt kal' for the next few decades and how our country should emerge as "Vishwa Guru". Also he spoke on Sanatana Dharma and how it is relevant even in the modern day. The session was concluded with honouring conservancy staff, drama artists, and poor widows totaling 100 each. They were all given dry ration items worth Rs.1000 each.