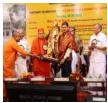

**Chandi Homam** was conducted in the Home on 03.05.2022 in connection with the centenary celebrations of "Residential High School" and the main Home buildings "The Palace for the Poor".

The centenary celebrations of the Residential High School and the main building "The Palace for the Poor, were conducted in the Home in a grand manner on 26.06.2022.

There were 4 sessions – **1st session** was presided by Shri R.N.Ravi, Hon'ble Governor of Tamil Nadu at 10.00 a.m. The other participants were Most Revered Swami Gautamanandaji Maharaj. Vice President of Ramakrishna Math & Ramakrishna Mission, Sri B. Selvakumar, Chief Post Master General, Tamil Nadu Circle, Sri S. Gurumurthy, Editor, Thuglak and Dr. Nalli Kuppuswamy Chettiar, Vice President of

R.K.M.S Home. A commemorative Postal Special Cover to mark the Centenary of our Residential High School was released on the occasion.

The Governor spoke in detail about our Great heritage and the role the mission has to play in the 'Amirt kal' for the next few decades and how our country should emerge as "Vishwa Guru". Also he spoke on Sanatana Dharma and how it is relevant even in the modern day. The session was concluded with honouring conservancy staff, drama artists, and poor widows totaling 100 each. They were all given dry ration items worth Rs.1000 each.