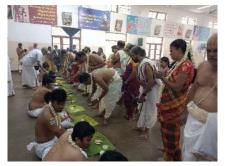

**Akshaya Tritiya** was celebrated in the Home on 03.05.2022 with Abhishekam to Devi Saraswathi with holy waters from various rivers.

**Free Upanayanam** was conducted to 10 students (one from Home and others from outside) on 04.05.2022.