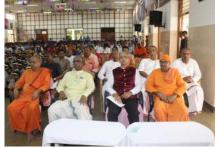

**Chandi Homam** was conducted in the Home on 03.05.2022 in connection with the centenary celebrations of "Residential High School" and the main Home buildings "The Palace for the Poor".

The centenary celebrations of the Residential High School and the main building "The Palace for the Poor, were conducted in the Home in a grand manner on 26.06.2022.

There were 4 sessions – **1st session** was presided by Shri R.N.Ravi, Hon'ble Governor of Tamil Nadu at 10.00 a.m. The other participants were Most Revered Swami Gautamanandaji Maharaj. Vice President of Ramakrishna Math & Ramakrishna Mission, Sri B. Selvakumar, Chief Post Master General, Tamil Nadu Circle, Sri S. Gurumurthy, Editor, Thuglak and Dr. Nalli Kuppuswamy Chettiar, Vice President of

R.K.M.S Home. A commemorative Postal Special Cover to mark the Centenary of our Residential High School was released on the occasion.

The Governor spoke in detail about our Great heritage and the role the mission has to play in the 'Amirt kal' for the next few decades and how our country should emerge as "Vishwa Guru". Also he spoke on Sanatana Dharma and how it is relevant even in the modern day. The session was concluded with honouring conservancy staff, drama artists, and poor widows totaling 100 each. They were all given dry ration items worth Rs.1000 each.