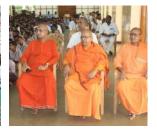

There were 4 sessions – **1st session** was presided by Shri R.N.Ravi, Hon'ble Governor of Tamil Nadu at 10.00 a.m. The other participants were Most Revered Swami Gautamanandaji Maharaj. Vice President of Ramakrishna Math & Ramakrishna Mission, Sri B. Selvakumar, Chief Post Master General, Tamil Nadu Circle, Sri S. Gurumurthy, Editor, Thuglak and Dr. Nalli Kuppuswamy Chettiar, Vice President of

R.K.M.S Home. A commemorative Postal Special Cover to mark the Centenary of our Residential High School was released on the occasion.

The Governor spoke in detail about our Great heritage and the role the mission has to play in the 'Amirt kal' for the next few decades and how our country should emerge as "Vishwa Guru". Also he spoke on Sanatana Dharma and how it is relevant even in the modern day. The session was concluded with honouring conservancy staff, drama artists, and poor widows totaling 100 each. They were all given dry ration items worth Rs.1000 each.

The **2nd Session** from 12.00 noon was presided by Swami Padmasthanandaji Mj, Secretary, T. Nagar. Ramakrishna Mission Ashrama. Prof. E. Balaguruswamy, former Vice-Chancellor, Anna University, and Sri Rajagopalan, Senior V.P., Titan Company, Hosur, participated in the function.