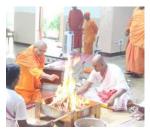

**Chandi Homam** was conducted in the Home on 03.05.2022 in connection with the centenary celebrations of "Residential High School" and the main Home buildings "The Palace for the Poor".

The centenary celebrations of the Residential High School and the main building "The Palace for the Poor, were conducted in the Home in a grand manner on 26.06.2022.

**Vidyarthi Homa** was performed in the Home on 24.08.2022 to give necessary initiation to the new entrants of Polytechnic College, Residential High School and Centenary Primary School.

Br. Buddhachaitanya conducted the Vidyarthi Homa and Sri Ramakripananda recited the Vidyarthi Homa mantras with explanation. Swami Devarchanananda explained the same in Tamil. Swami Satyaprabhananda of T. Nagar Ashrama, explained the significance of Vidyarthi Homa to the new entrants.