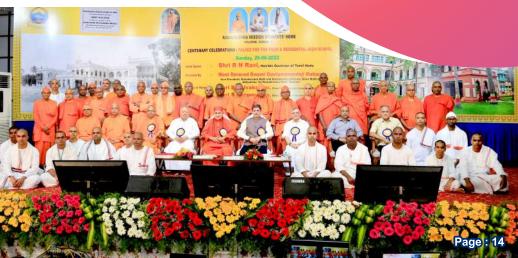

**Chandi Homam** was conducted in the Home on 03.05.2022 in connection with the centenary celebrations of "Residential High School" and the main Home buildings "The Palace for the Poor".

The centenary celebrations of the Residential High School and the main building "The Palace for the Poor, were conducted in the Home in a grand manner on 26.06.2022.

There were 4 sessions – **1st session** was presided by Shri R.N.Ravi, Hon'ble Governor of Tamil Nadu at 10.00 a.m. The other participants were Most Revered Swami Gautamanandaji Maharaj. Vice President of Ramakrishna Math & Ramakrishna Mission, Sri B. Selvakumar, Chief Post Master General, Tamil Nadu Circle, Sri S. Gurumurthy, Editor, Thuglak and Dr. Nalli Kuppuswamy Chettiar, Vice President of

R.K.M.S Home. A commemorative Postal Special Cover to mark the Centenary of our Residential High School was released on the occasion.

The Governor spoke in detail about our Great heritage and the role the mission has to play in the 'Amirt kal' for the next few decades and how our country should emerge as "Vishwa Guru". Also he spoke on Sanatana Dharma and how it is relevant even in the modern day. The session was concluded with honouring conservancy staff, drama artists, and poor widows totaling 100 each. They were all given dry ration items worth Rs.1000 each.