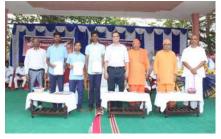

There were 4 sessions – **1st session** was presided by Shri R.N.Ravi, Hon'ble Governor of Tamil Nadu at 10.00 a.m. The other participants were Most Revered Swami Gautamanandaji Maharaj. Vice President of Ramakrishna Math & Ramakrishna Mission, Sri B. Selvakumar, Chief Post Master General, Tamil Nadu Circle, Sri S. Gurumurthy, Editor, Thuglak and Dr. Nalli Kuppuswamy Chettiar, Vice President of

R.K.M.S Home. A commemorative Postal Special Cover to mark the Centenary of our Residential High School was released on the occasion.

The Governor spoke in detail about our Great heritage and the role the mission has to play in the 'Amirt kal' for the next few decades and how our country should emerge as "Vishwa Guru". Also he spoke on Sanatana Dharma and how it is relevant even in the modern day. The session was concluded with honouring conservancy staff, drama artists, and poor widows totaling 100 each. They were all given dry ration items worth Rs.1000 each.