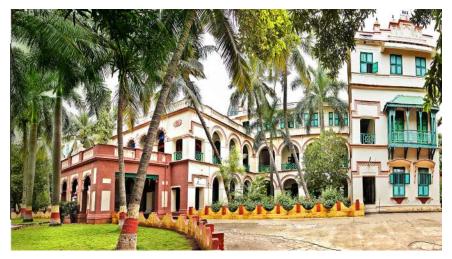

Thanks to the pioneering efforts of the indefatigable C. Ramasamy Iyengar a massive building was constructed on the lands. Swami Brahmananda, the spiritual son of Sri Ramakrishna, laid the foundation stone for this building on 6 May 1917, Buddha Poornima. Also Revered Maharaj inaugurated the new building after four years on Akshya Tritiya day on 10 May 1921.

Swami Brahmanandaji Maharaj stayed in the Home for nearly a month. He aptly named the new building "The Palace for the Poor" as the poor boys studying in the Home should never have the feeling that they are poor and are staying in an orphanage. The building with an impressive prayer hall and Saraswathi statue in marble, intricately carved have added to the serenity and holy environment.