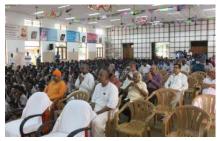

There were 4 sessions – **1st session** was presided by Shri R.N.Ravi, Hon'ble Governor of Tamil Nadu at 10.00 a.m. The other participants were Most Revered Swami Gautamanandaji Maharaj. Vice President of Ramakrishna Math & Ramakrishna Mission, Sri B. Selvakumar, Chief Post Master General, Tamil Nadu Circle, Sri S. Gurumurthy, Editor, Thuglak and Dr. Nalli Kuppuswamy Chettiar, Vice President of

R.K.M.S Home. A commemorative Postal Special Cover to mark the Centenary of our Residential High School was released on the occasion.

The Governor spoke in detail about our Great heritage and the role the mission has to play in the 'Amirt kal' for the next few decades and how our country should emerge as "Vishwa Guru". Also he spoke on Sanatana Dharma and how it is relevant even in the modern day. The session was concluded with honouring conservancy staff, drama artists, and poor widows totaling 100 each. They were all given dry ration items worth Rs.1000 each.